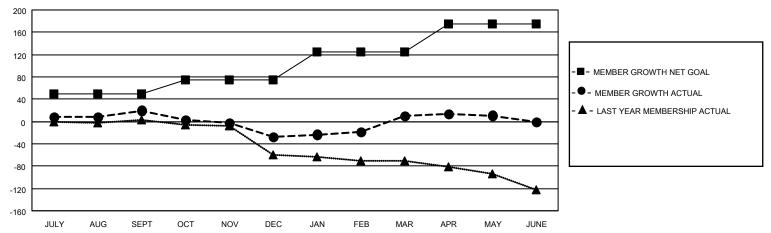

## District 201Q1

| Clubs RESULTS FOR 2022-2023 |   |   |   | Members RESULTS FOR 2022-2023 |    |    |    |
|-----------------------------|---|---|---|-------------------------------|----|----|----|
|                             |   |   |   |                               |    |    |    |
| JULY/AUG/SEPT               | 0 | 0 | 0 | JULY/AUG/SEPT                 | 50 | 47 | 20 |
| OCT/NOV/DEC                 | 0 | 0 | 2 | OCT/NOV/DEC                   | 25 | 24 | 67 |
| JAN/FEB/MAR                 | 1 | 1 | 0 | JAN/FEB/MAR                   | 50 | 88 | 39 |
| APR/MAY/JUNE                | 1 | 0 | 0 | APR/MAY/JUNE                  | 50 | 21 | 18 |

#### GOALS AND ACTUAL MEMBERS CUMULATIVE

| DROPPED CLUBS: 2 |     | 48 CLUBS OF 73 ADDED 1 OR<br>MORE NEW MEMBERS | GENDER DISTRIBUTION            |              |  |
|------------------|-----|-----------------------------------------------|--------------------------------|--------------|--|
|                  |     | WORL NEW WEINBERG                             | MALE                           | 861 (59.42%) |  |
|                  |     |                                               | FEMALE 587 (40.51%)            |              |  |
| DROPPED MEMBERS  |     |                                               | NON BINARY                     | 1 (0.07%)    |  |
|                  |     |                                               | PREFER NOT TO ANSWER 0 (0.00%) |              |  |
| DECEASED         | 14  |                                               |                                | ,            |  |
| CLUB CANCELLED   | 6   | CLICK HERE FOR CUMULATIVE                     | TOTAL FAMILY UNIT MEMBERS      | 236          |  |
| OTHER            | 124 | MEMBERSHIP DATA                               |                                |              |  |
| TOTAL            | 144 |                                               | FAMILY MEMBERS PAYING HAI      | F DUES 119   |  |
|                  |     |                                               |                                |              |  |