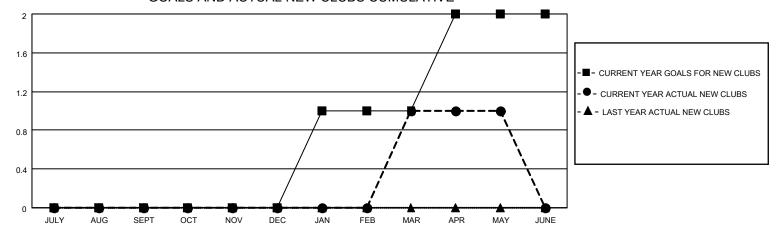

## District 201Q1

| Clubs RESULTS FOR 2022-2023 |   |   |   | Members RESULTS FOR 2022-2023 |    |    |    |
|-----------------------------|---|---|---|-------------------------------|----|----|----|
|                             |   |   |   |                               |    |    |    |
| JULY/AUG/SEPT               | 0 | 0 | 0 | JULY/AUG/SEPT                 | 50 | 47 | 20 |
| OCT/NOV/DEC                 | 0 | 0 | 2 | OCT/NOV/DEC                   | 25 | 24 | 67 |
| JAN/FEB/MAR                 | 1 | 1 | 0 | JAN/FEB/MAR                   | 50 | 88 | 39 |
| APR/MAY/JUNE                | 1 | 0 | 0 | APR/MAY/JUNE                  | 50 | 21 | 18 |

#### GOALS AND ACTUAL NEW CLUBS CUMULATIVE